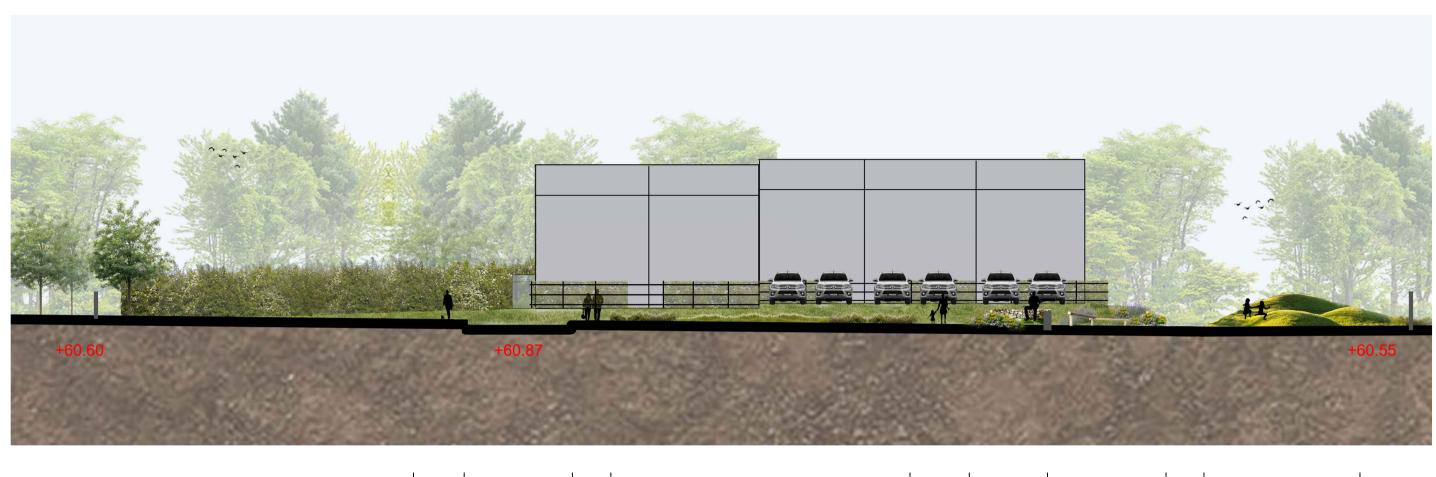

# **BARNHILL GARDEN VILLAGE -** LANDSCAPE SECTIONS AREA 3 Link Road West/ Link Road East

LANDSCAPE SECTION 15-15 sc 1/200





LANDSCAPE SECTION 17-17 sc 1/200



LANDSCAPE SECTION 19-19 sc 1/200



# LANDSCAPE SECTION 16-16 sc 1/200







## LANDSCAPE SECTION 18-18 sc 1/200



### LANDSCAPE SECTION 20-20 sc 1/200



# CONTEXT PLAN @ nts



#### + info@gannonandassociates.ie +Terenure Enterprise Centre 17 Rathfarnham Road, D6W gannon + associates

+ 087 910 1600

G | 27/06/22 | Landscape Sections Area 3 | PS/AP | JG REVIDATE | REVISION DRAWN CHECKE CLIENT Alanna Homes & Alcove Ireland Four Ltd. PROJECT TITLE Barnhill Garden Village - Proposed development at Barnhill, Clonsilla, Co.Dublin PROJECT ARCHITECT CDP Architects / CWOB Architects / Delphi Design знеет тітге Landscape Sections Area 3 -Link Road West / Link Road East SHEET NO. 21154\_LP\_G\_LS3 SHEET SIZE A1 SCALE REVISION 1/200 G STAGE DATE June 2022 Planning Stage

LANDSCAPE INSTITUTE Copyright Gannon and Associates, 2022