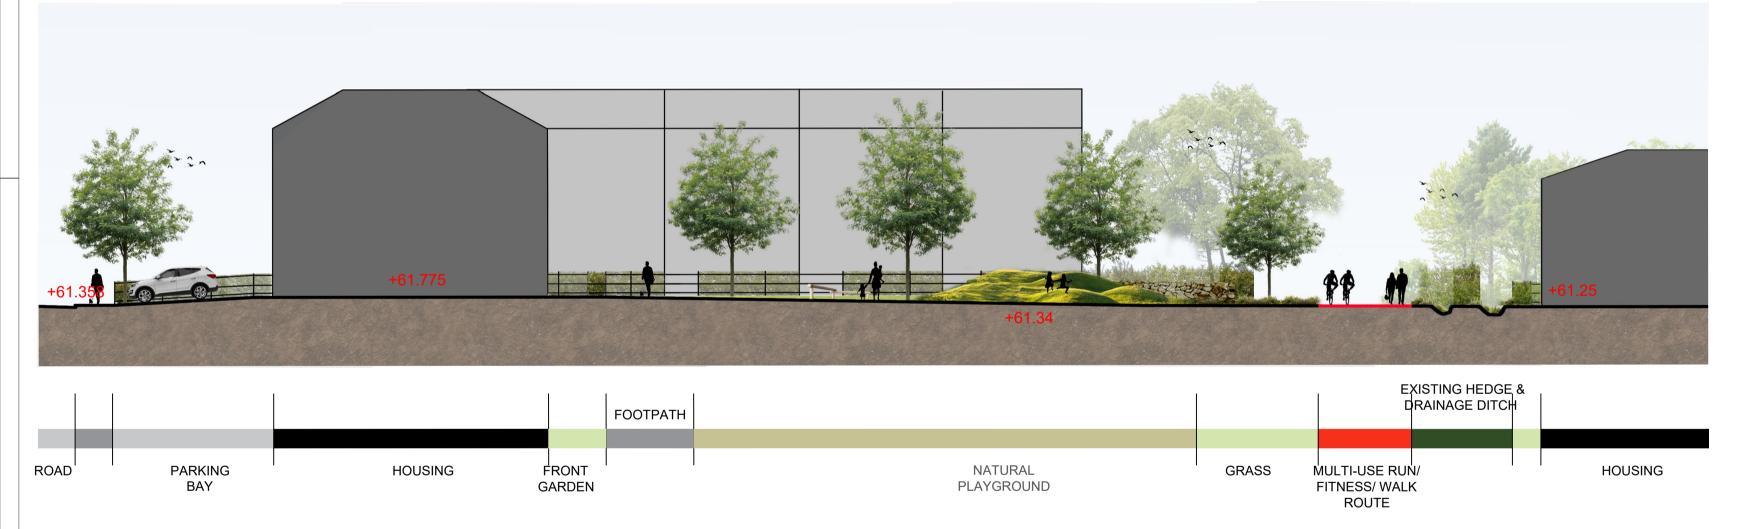

# **BARNHILL GARDEN VILLAGE -** LANDSCAPE SECTIONS AREA 3 Link Road West/ Link Road East

LANDSCAPE SECTION 15-15 sc 1/200





LANDSCAPE SECTION 17-17 sc 1/200



LANDSCAPE SECTION 19-19 sc 1/200



# LANDSCAPE SECTION 16-16 sc 1/200







## LANDSCAPE SECTION 18-18 sc 1/200



### LANDSCAPE SECTION 20-20 sc 1/200



# CONTEXT PLAN @ nts



#### + info@gannonandassociates.ie +Terenure Enterprise Centre 17 Rathfarnham Road, D6W gannon + associates

+ 087 910 1600

G | 27/06/22 | Landscape Sections Area 3 | PS/AP | JG REVIDATE | REVISION DRAWN CHECKE CLIENT Alanna Homes & Alcove Ireland Four Ltd. PROJECT TITLE Barnhill Garden Village - Proposed development at Barnhill, Clonsilla, Co.Dublin PROJECT ARCHITECT CDP Architects / CWOB Architects / Delphi Design знеет тітге Landscape Sections Area 3 -Link Road West / Link Road East SHEET NO. 21154\_LP\_G\_LS3 SHEET SIZE A1 SCALE REVISION 1/200 G STAGE DATE June 2022 Planning Stage

LANDSCAPE INSTITUTE Cop