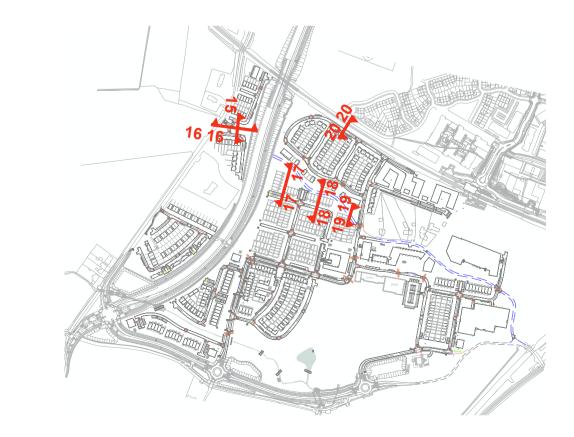

# **BARNHILL GARDEN VILLAGE -** LANDSCAPE SECTIONS AREA 3 Link Road West/ Link Road East

LANDSCAPE SECTION 15-15 sc 1/200





LANDSCAPE SECTION 17-17 sc 1/200



LANDSCAPE SECTION 19-19 sc 1/200



# LANDSCAPE SECTION 16-16 sc 1/200







## LANDSCAPE SECTION 18-18 sc 1/200



### LANDSCAPE SECTION 20-20 sc 1/200



# CONTEXT PLAN @ nts



#### + info@gannonandassociates.ie +Terenure Enterprise Centre 17 Rathfarnham Road, D6W gannon + associates

+ 087 910 1600

G | 27/06/22 | Landscape Sections Area 3 | PS/AP | JG REVIDATE | REVISION DRAWN CHECKE CLIENT Alanna Homes & Alcove Ireland Four Ltd. PROJECT TITLE Barnhill Garden Village - Proposed development at Barnhill, Clonsilla, Co.Dublin PROJECT ARCHITECT CDP Architects / CWOB Architects / Delphi Design знеет тітге Landscape Sections Area 3 -Link Road West / Link Road East SHEET NO. 21154\_LP\_G\_LS3 SHEET SIZE A1 SCALE REVISION 1/200 G STAGE DATE June 2022 Planning Stage

LANDSCAPE INSTITUTE Copyright Gannon and Associates, 2022