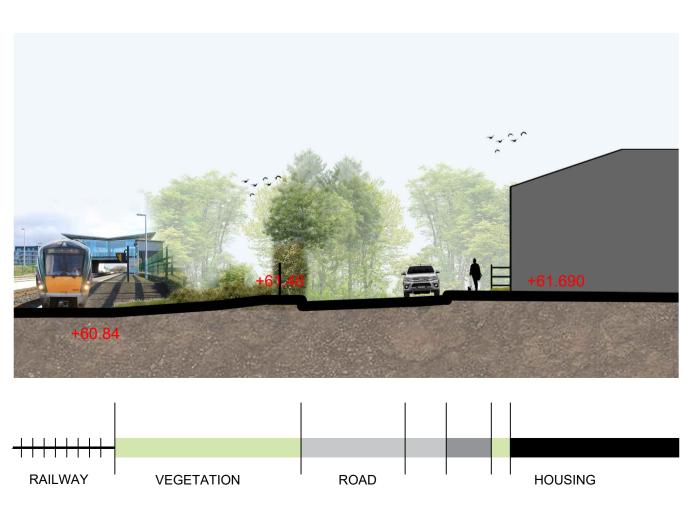

# **BARNHILL GARDEN VILLAGE -** LANDSCAPE SECTIONS AREA 3 Link Road West/ Link Road East

LANDSCAPE SECTION 15-15 sc 1/200





LANDSCAPE SECTION 17-17 sc 1/200



LANDSCAPE SECTION 19-19 sc 1/200



# LANDSCAPE SECTION 16-16 sc 1/200







## LANDSCAPE SECTION 18-18 sc 1/200



### LANDSCAPE SECTION 20-20 sc 1/200



# CONTEXT PLAN @ nts



#### + info@gannonandassociates.ie +Terenure Enterprise Centre 17 Rathfarnham Road, D6W gannon + associates

+ 087 910 1600

G | 27/06/22 | Landscape Sections Area 3 | PS/AP | JG REVIDATE | REVISION DRAWN CHECKE CLIENT Alanna Homes & Alcove Ireland Four Ltd. PROJECT TITLE Barnhill Garden Village - Proposed development at Barnhill, Clonsilla, Co.Dublin PROJECT ARCHITECT CDP Architects / CWOB Architects / Delphi Design знеет тітге Landscape Sections Area 3 -Link Road West / Link Road East SHEET NO. 21154\_LP\_G\_LS3 SHEET SIZE A1 SCALE REVISION 1/200 G STAGE DATE June 2022 Planning Stage

LANDSCAPE INSTITUTE Copyright Gannon and Associates, 2022