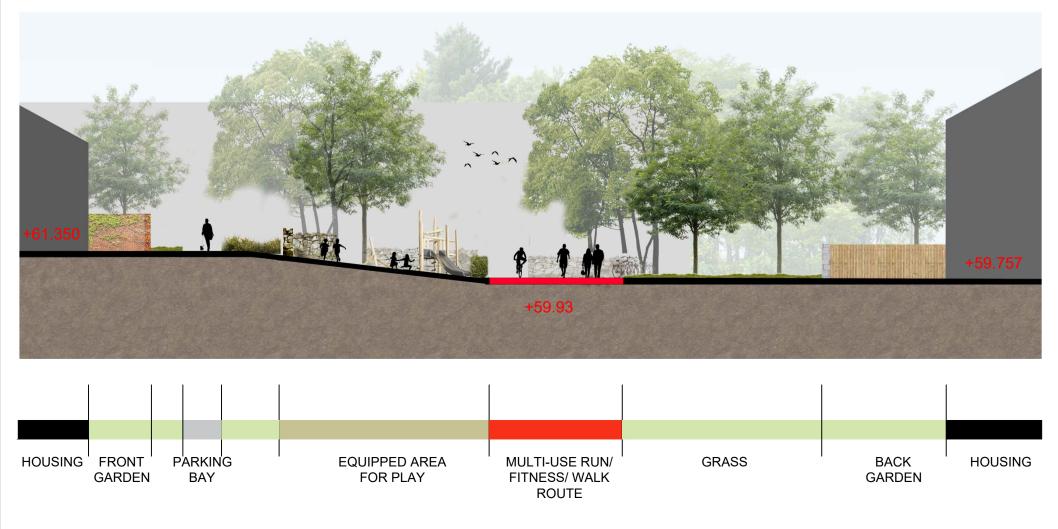

# **BARNHILL GARDEN VILLAGE -** LANDSCAPE SECTIONS AREA 3 Link Road West/ Link Road East

LANDSCAPE SECTION 15-15 sc 1/200





LANDSCAPE SECTION 17-17 sc 1/200



LANDSCAPE SECTION 19-19 sc 1/200



# LANDSCAPE SECTION 16-16 sc 1/200







## LANDSCAPE SECTION 18-18 sc 1/200



### LANDSCAPE SECTION 20-20 sc 1/200



# CONTEXT PLAN @ nts



#### + info@gannonandassociates.ie +Terenure Enterprise Centre 17 Rathfarnham Road, D6W gannon + associates

+ 087 910 1600

G | 27/06/22 | Landscape Sections Area 3 | PS/AP | JG REVIDATE | REVISION DRAWN CHECKE CLIENT Alanna Homes & Alcove Ireland Four Ltd. PROJECT TITLE Barnhill Garden Village - Proposed development at Barnhill, Clonsilla, Co.Dublin PROJECT ARCHITECT CDP Architects / CWOB Architects / Delphi Design знеет тітге Landscape Sections Area 3 -Link Road West / Link Road East SHEET NO. 21154\_LP\_G\_LS3 SHEET SIZE A1 SCALE REVISION 1/200 G STAGE DATE June 2022 Planning Stage

LANDSCAPE INSTITUTE Copyright Gannon and Associates, 2022