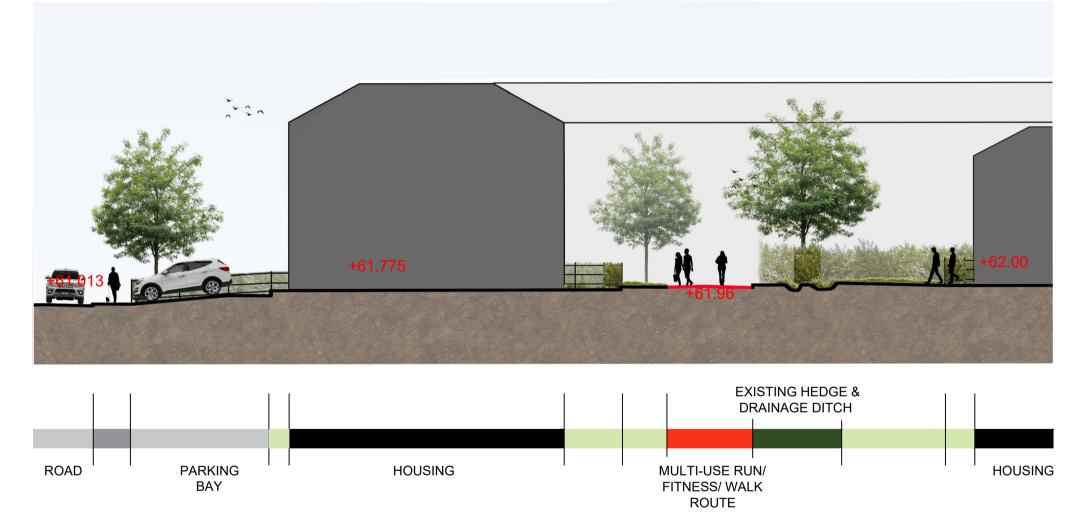

# **BARNHILL GARDEN VILLAGE -** LANDSCAPE SECTIONS AREA 3 Link Road West/ Link Road East

LANDSCAPE SECTION 15-15 sc 1/200

LANDSCAPE SECTION 17-17 sc 1/200

LANDSCAPE SECTION 19-19 sc 1/200

# LANDSCAPE SECTION 16-16 sc 1/200