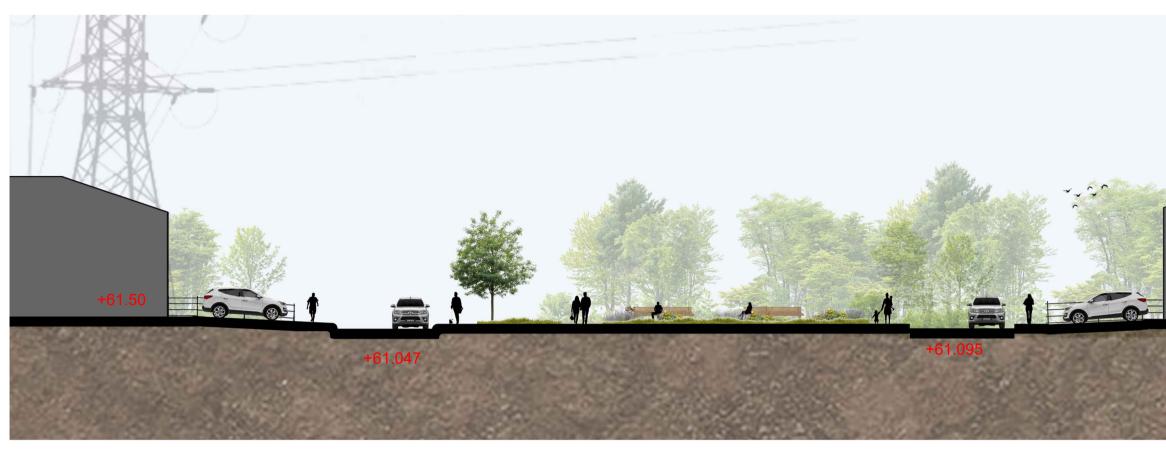

# **BARNHILL GARDEN VILLAGE -** LANDSCAPE SECTIONS AREA 3 Link Road West/ Link Road East

LANDSCAPE SECTION 15-15 sc 1/200

LANDSCAPE SECTION 17-17 sc 1/200

LANDSCAPE SECTION 19-19 sc 1/200